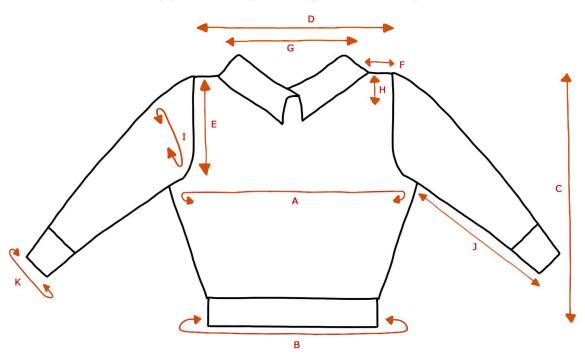

## SCHEMATIC FILE FOR REFERENCE

## **Pattern Finished Measurements in inches**

| A - Full bust circumference | 31.5  | 33.25 | 36.5  | 39.5  | 42    | 45.25 | 48.5  | 51.5  | 55.5  | 58    | 62    |
|-----------------------------|-------|-------|-------|-------|-------|-------|-------|-------|-------|-------|-------|
| B - Waist circumference     | 24.5  | 26    | 29.25 | 32.5  | 35.5  | 38.75 | 42    | 45.25 | 49.25 | 51.5  | 54.75 |
| C - Body length             | 17.75 | 18.25 | 18.5  | 18.5  | 18.75 | 18.75 | 19    | 19.25 | 19.5  | 19.75 | 20.25 |
| D - Cross back width        | 12.5  | 12.5  | 13    | 13.75 | 13.75 | 14.5  | 15.5  | 15.75 | 16.25 | 16.5  | 17    |
| E - Armhole depth           | 6.75  | 7     | 7.25  | 7.5   | 7.75  | 8     | 8.25  | 8.5   | 9     | 9.25  | 9.5   |
| F - Shoulder width          | 1.75  | 1.75  | 1.75  | 2     | 2     | 2.25  | 2.5   | 2.5   | 2.5   | 2.75  | 2.75  |
| G - Back neck width         | 9     | 9     | 9.5   | 9.75  | 9.75  | 10.25 | 10.5  | 10.5  | 11    | 11    | 11.5  |
| H - Front neck depth        | 2.25  | 2.25  | 2.25  | 2.25  | 2.25  | 2.25  | 2.25  | 2.25  | 2.5   | 2.5   | 2.5   |
| I - Upper arm circumference | 11.25 | 11.5  | 12.75 | 13.5  | 14.5  | 15.5  | 16.5  | 16.75 | 18    | 19.5  | 20    |
| J - Sleeve length           | 14.25 | 14.5  | 14.5  | 14.75 | 14.75 | 15    | 15.25 | 15.5  | 15.5  | 16    | 16    |
| K - Cuff circumference      | 8     | 8.5   | 8.5   | 8.75  | 8.75  | 9.25  | 9.5   | 9.5   | 10    | 10.5  | 10.5  |

## **Pattern Finished Measurements in centimeters**

| A - Full bust circumference | 80   | 84.5 | 92.5 | 100.5 | 106.5 | 115  | 123   | 131  | 141  | 147.5 | 157.5 |
|-----------------------------|------|------|------|-------|-------|------|-------|------|------|-------|-------|
| B - Waist circumference     | 62   | 66   | 74.5 | 82.5  | 90    | 98.5 | 106.5 | 115  | 125  | 131   | 139   |
| C - Body length             | 45   | 46.5 | 47   | 47    | 47.5  | 47.5 | 48.5  | 49   | 49.5 | 50    | 51.5  |
| D - Cross back width        | 32   | 32   | 33   | 35    | 35    | 37   | 39.5  | 40   | 41.5 | 42    | 43    |
| E - Armhole depth           | 17   | 18   | 18.5 | 19    | 19.5  | 20.5 | 21    | 21.5 | 23   | 23.5  | 24    |
| F - Shoulder width          | 4.5  | 4.5  | 4.5  | 5     | 5     | 5.5  | 6.5   | 6.5  | 6.5  | 7     | 7     |
| G - Back neck width         | 23   | 23   | 24   | 25    | 25    | 26   | 26.5  | 26.5 | 28   | 28    | 29    |
| H - Front neck depth        | 5.5  | 5.5  | 5.5  | 5.5   | 5.5   | 5.5  | 5.5   | 5.5  | 6.5  | 6.5   | 6.5   |
| I - Upper arm circumference | 28.5 | 29   | 32.5 | 34.5  | 37    | 39.5 | 42    | 42.5 | 45.5 | 49.5  | 51    |
| J - Sleeve length           | 36   | 37   | 37   | 37.5  | 37.5  | 38   | 38.5  | 39.5 | 39.5 | 40.5  | 40.5  |
| K - Cuff circumference      | 20.5 | 21.5 | 21.5 | 22    | 22    | 23.5 | 24    | 24   | 25.5 | 26.5  | 26.5  |