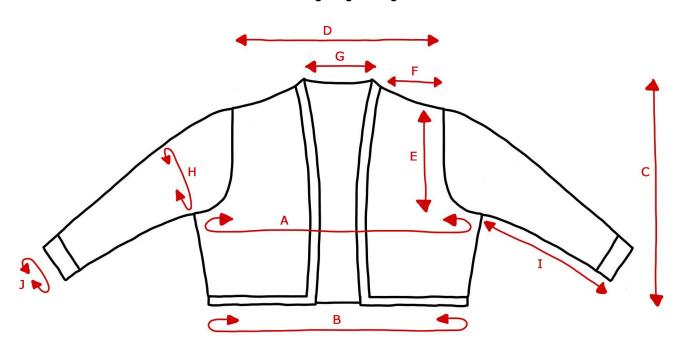

## Schematic file for reference

## **Pattern Finished Measurements in inches**

| Tutter in this near wice surface is in menes |       |       |       |       |       |       |       |       |       |       |       |
|----------------------------------------------|-------|-------|-------|-------|-------|-------|-------|-------|-------|-------|-------|
| A - Full bust circumference                  | 32    | 36    | 39    | 42    | 45    | 48    | 51    | 54    | 57    | 60    | 63    |
| B - Waist circumference                      | 28    | 31.5  | 34.75 | 37.75 | 40.75 | 43.25 | 46.75 | 49.75 | 53    | 55.5  | 58.75 |
| C - Body length                              | 15.5  | 15.5  | 15.75 | 16    | 16.25 | 16.25 | 16.75 | 17    | 17.25 | 17.25 | 17.5  |
| D - Cross back width                         | 12.25 | 12.75 | 13.5  | 13.75 | 14.5  | 15.25 | 15.75 | 16    | 16.25 | 16.75 | 17    |
| E - Armhole depth                            | 6.75  | 7     | 7.25  | 7.75  | 8     | 8.25  | 8.5   | 8.75  | 9.25  | 9.5   | 9.75  |
| F - Shoulder width                           | 3.75  | 3.75  | 4     | 4     | 4.25  | 4.5   | 4.5   | 4.75  | 5     | 5     | 5     |
| G - Back neck width                          | 5     | 5.25  | 5.5   | 5.75  | 6     | 6.25  | 6.5   | 6.75  | 6.75  | 7     | 7.25  |
| H - Upper arm circumference                  | 10.5  | 11.25 | 12.75 | 13.5  | 14.5  | 15.25 | 16    | 16.75 | 18.25 | 19.25 | 20    |
| I - Sleeve length (three quarter length)     | 11.5  | 11.5  | 11.75 | 12    | 12    | 12.25 | 12.5  | 12.75 | 13    | 13.5  | 13.5  |
| J - Cuff circumference                       | 8.5   | 8.5   | 8.75  | 9.75  | 10    | 10.25 | 10.75 | 11    | 11.25 | 11.75 | 12.5  |

## **Pattern Finished Measurements in centimeters**

| A - Full bust circumference              | 81.5 | 91.5 | 99   | 106.5 | 114.5 | 122  | 129.5 | 137   | 145   | 152.5 | 160  |
|------------------------------------------|------|------|------|-------|-------|------|-------|-------|-------|-------|------|
| B - Waist circumference                  | 71   | 80   | 88.5 | 96    | 103.5 | 110  | 118.5 | 126.5 | 134.5 | 141   | 149  |
| C - Body length                          | 39.5 | 39.5 | 40   | 40.5  | 41.5  | 41.5 | 42.5  | 43    | 44    | 44    | 44.5 |
| D - Cross back width                     | 31   | 32.5 | 34.5 | 35    | 37    | 38.5 | 40    | 40.5  | 41.5  | 42.5  | 43   |
| E - Armhole depth                        | 17   | 18   | 18.5 | 19.5  | 20.5  | 21   | 21.5  | 22    | 23.5  | 24    | 25   |
| F - Shoulder width                       | 9.5  | 9.5  | 10   | 10    | 11    | 11.5 | 11.5  | 12    | 12.5  | 12.5  | 12.5 |
| G - Back neck width                      | 12.5 | 13.5 | 14   | 14.5  | 15    | 16   | 16.5  | 17    | 17    | 18    | 18.5 |
| H - Upper arm circumference              | 26.5 | 28.5 | 32.5 | 34.5  | 37    | 38.5 | 40.5  | 42.5  | 46.5  | 49    | 51   |
| I - Sleeve length (three quarter length) | 29   | 29   | 30   | 30.5  | 30.5  | 31   | 32    | 32.5  | 33    | 34.5  | 34.5 |
| J - Cuff circumference                   | 21.5 | 21.5 | 22   | 25    | 25.5  | 26   | 27.5  | 28    | 28.5  | 30    | 32   |